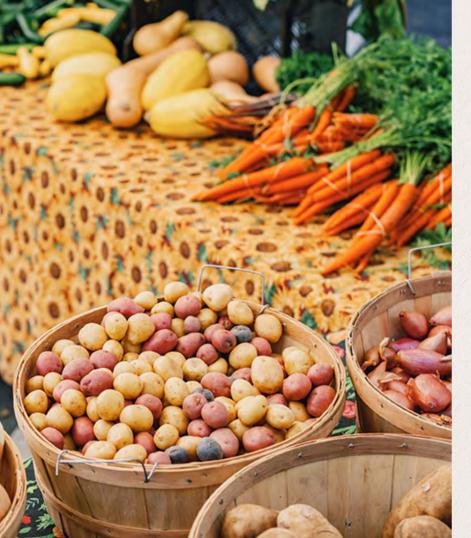

#### THE FARMERS MARKET-TO-TABLE DINNER

Orange Home Grown's Annual Farmers Market-to-Table Dinner is a favorite local community event and fundraiser. This multicourse, al fresco meal features locally sourced, sustainably grown, and ethically harvested seasonal foods from local farmers and food artisans that participate in the weekly Orange Home Grown Farmers & Artisans Market.