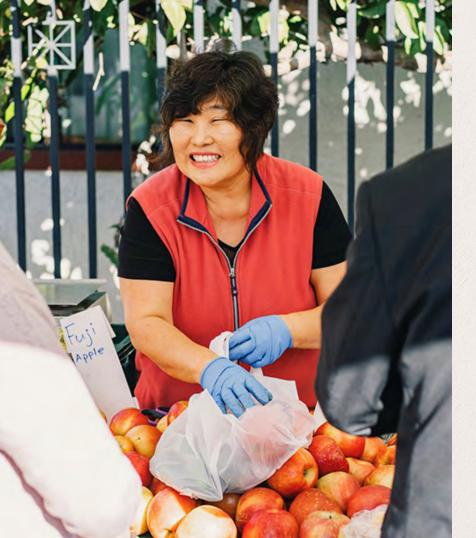

#### THE FARMERS MARKET-TO-TABLE DINNER

Orange Home Grown's Annual Farmers Market-to-Table Dinner is a favorite local community event and fundraiser. This multicourse, al fresco meal features locally sourced, sustainably grown, and ethically harvested seasonal foods from local farmers and food artisans that participate in the weekly Orange Home Grown Farmers & Artisans Market.

Dinner and appetizers are prepared by some of the most talented chefs in Orange County. Attendees are invited to bring their best bottle of wine (BYOB) to pair with the locally grown family-style seasonal dishes that will be prepared throughout the evening.