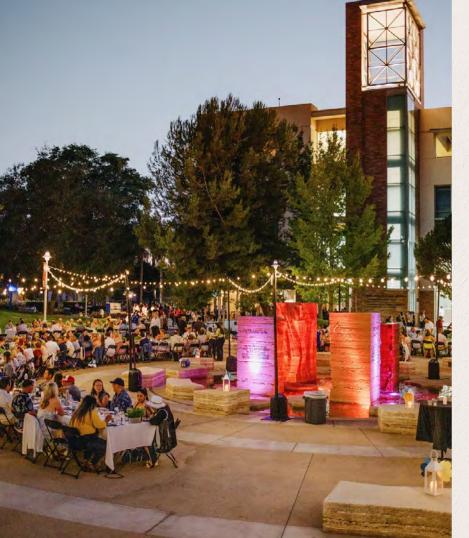

#### THE FARMERS MARKET-TO-TABLE DINNER

Orange Home Grown's Annual Farmers Market-to-Table Dinner is a favorite local community event and fundraiser. This multicourse, al fresco meal features locally sourced, sustainably grown, and ethically harvested seasonal foods from local farmers and food artisans that participate in the weekly Orange Home Grown Farmers & Artisans Market.

Dinner and appetizers are prepared by some of the most talented chefs in Orange County. Attendees are invited to bring their best bottle of wine (BYOB) to pair with the locally grown family-style seasonal dishes that will be prepared throughout the evening.