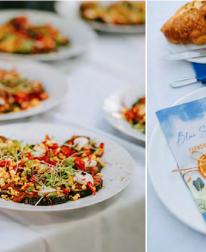

#### THE FARMERS MARKET-TO-TABLE DINNER

Orange Home Grown's Annual Farmers Market-to-Table Dinner is a favorite local community event and fundraiser. This multicourse, al fresco meal features locally sourced, sustainably grown, and ethically harvested seasonal foods from local farmers and food artisans that participate in the weekly Orange Home Grown Farmers & Artisans Market.

Dinner and appetizers are prepared by some of the most talented chefs in Orange County. Attendees are invited to bring their best bottle of wine (BYOB) to pair with the locally grown family-style seasonal dishes that will be prepared throughout the evening.