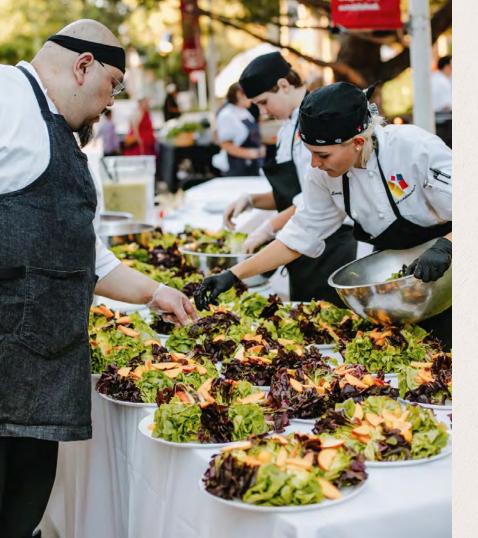

#### THE FARMERS MARKET-TO-TABLE DINNER

Orange Home Grown's Annual Farmers Market-to-Table Dinner is a favorite local community event and fundraiser. This multicourse, al fresco meal features locally sourced, sustainably grown, and ethically harvested seasonal foods from local farmers and food artisans that participate in the weekly Orange Home Grown Farmers & Artisans Market.

Dinner and appetizers are prepared by some of the most talented chefs in Orange County. Attendees are invited to bring their best bottle of wine (BYOB) to pair with the locally grown family-style seasonal dishes that will be prepared throughout the evening.