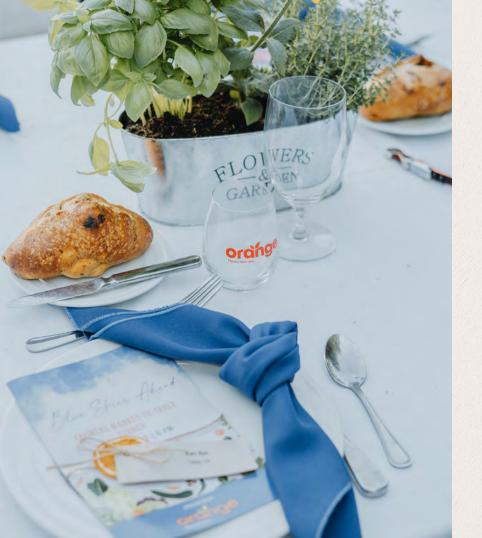

#### THE FARMERS MARKET-TO-TABLE DINNER

Orange Home Grown's Annual Farmers Market-to-Table Dinner is a favorite local community event and fundraiser. This multicourse, al fresco meal features locally sourced, sustainably grown, and ethically harvested seasonal foods from local farmers and food artisans that participate in the weekly Orange Home Grown Farmers & Artisans Market.

Dinner and appetizers are prepared by some of the most talented chefs in Orange County. Attendees are invited to bring their best bottle of wine (BYOB) to pair with the locally grown family-style seasonal dishes that will be prepared throughout the evening.