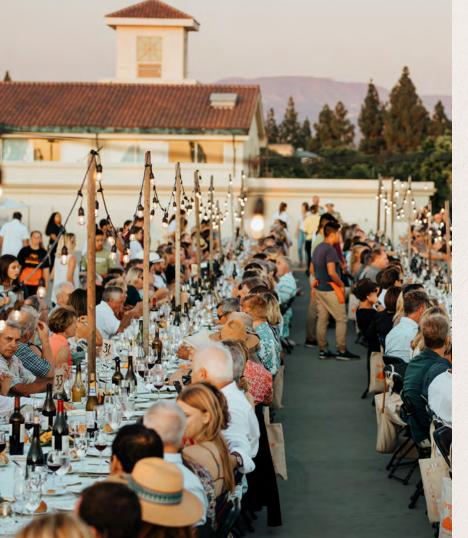

#### THE FARMERS MARKET-TO-TABLE DINNER

Orange Home Grown's Annual Farmers Market-to-Table Dinner is a favorite local community event and fundraiser. This multicourse, al fresco meal features locally sourced, sustainably grown, and ethically harvested seasonal foods from local farmers and food artisans that participate in the weekly Orange Home Grown Farmers & Artisans Market.

Dinner and appetizers are prepared by some of the most talented chefs in Orange County. Attendees are invited to bring their best bottle of wine (BYOB) to pair with the locally grown family-style seasonal dishes that will be prepared throughout the evening.