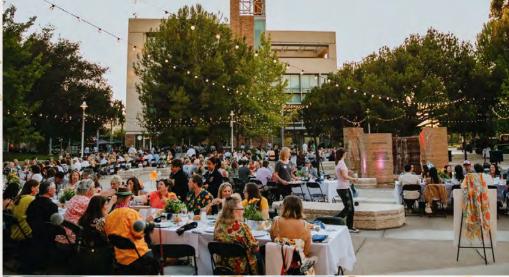

#### THE FARMERS MARKET-TO-TABLE DINNER

Orange Home Grown's Annual Farmers Market-to-Table Dinner is a favorite local community event and fundraiser. This multicourse, al fresco meal features locally sourced, sustainably grown, and ethically harvested seasonal foods from local farmers and food artisans that participate in the weekly Orange Home Grown Farmers & Artisans Market.

Dinner and appetizers are prepared by some of the most talented chefs in Orange County. Attendees are invited to bring their best bottle of wine (BYOB) to pair with the locally grown family-style seasonal dishes that will be prepared throughout the evening.